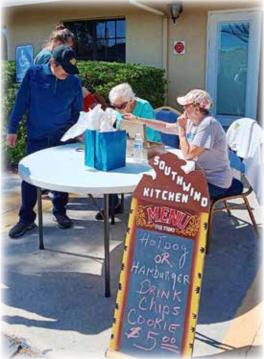

Our fabulous volunteers cooked, sold hamburgers and hotdogs, and cleaned up after the event. Lunch also included a drink, chips and cookie for only \$5.00 – what a deal! There were plenty of customers and spectators who gave their support.